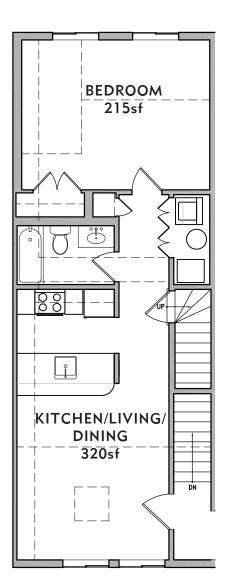

## 1090Nsf

Property Address: 3645 Lancaster Ave. APT. D Philadelphia, PA 19104 Neighborhood: Powelton Village

Clockwise from the top left:
View towards entry and southern view
View of kitchen and bedroom beyond
View of bedroom and loft structure
Terrace view from second floor bedroom
Second floor bedroom

Contact: Leasing Team
(215) 222-2844
leasing@knickerbockerproperties.com
1913 Washington Avenue
Philadelphia, PA 19146

Property Address: 3645 Lancaster Ave. APT. D Philadelphia, PA 19104 Neighborhood: Powelton Village