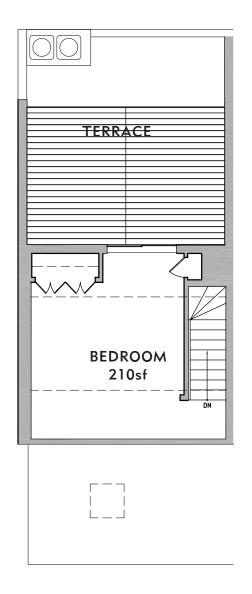

## 1090Nsf

Property Address: 3645 Lancaster Ave. APT. D Philadelphia, PA 19104 Neighborhood: Powelton Village

Clockwise from the top left:
View towards entry and southern view
View of kitchen and bedroom beyond
View of bedroom and loft structure
Terrace view from second floor bedroom
Second floor bedroom

Contact: Leasing Team
(215) 222-2844
leasing@knickerbockerproperties.com
1913 Washington Avenue
Philadelphia, PA 19146

Property Address: 3645 Lancaster Ave. APT. D Philadelphia, PA 19104 Neighborhood: Powelton Village